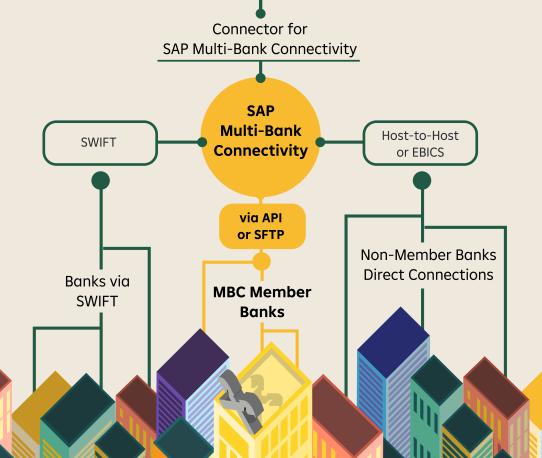

# Raiffeisen Bank International is now an **official "SAP MBC Member Bank"** and **connected to MBC via APIs**, unlocking a lot of benefits for the joint clients.

SAP Multi-Bank Connectivity (MBC) provides and simplifies corporate customers their connectivity with their financial services Institutions. The solution provides customers a multibank and digital channel between their ERP systems and their banks. Corporates can leverage multiple services over one single channel and support the deployment of new once. RBI is now connected to MBC via Open APIs and has the exclusive "SAP MBC Member Bank" status.

# RBI's status as Member Bank brings a lot of advantages to clients:

MBC provides a native integration with SAP ERP and SAP S/4HANA as well as an automated bank integration. It offer a streamlined multiple bank/corporate on-boarding, a secure channel of communication for payment processes and seamless end-to-end payment processes through core ERP integration.